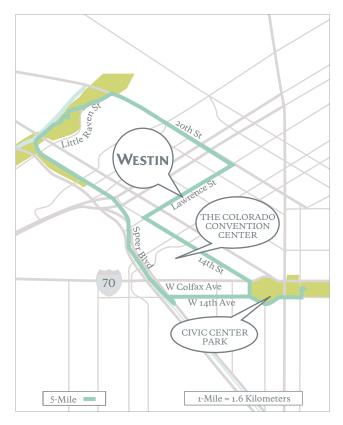

## 5 mile route

- 1. Turn Left on Lawrence toward 14th.
- Turn Left on 14th.
- 3. Cross Colfax to Bannock.
- 4. Run Bannock to 14th.
- 5. Turn left at Lincoln up to the Colorado State Capitol.
- Up Capitol steps to 5280 ft marker, and back down stairs to Lincoln.
- 7. Left on Lincoln for half a block.
- 8. Right on 14th across Speer, slight left on Speer towards down ramp to Cherry Creek Trail.
- 9. Run Cherry Creek Trail to Lawrence St. Ramp.
- 10. Continue on the Cherry Creek trail for about half a mile through Confluence Park to 20th St.
- 11. Right on 20th to Lawrence St.
- 12. Right on Lawrence to hotel.